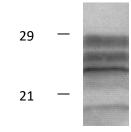

## Figure

Native bovine prion protein from brain (*M. oblongata*) was separated by SDS-PAGE under reducing conditions and blotted on nitrocellulose membrane. NC membrane was incubated by  $0.25 \mu g/ml$  of mab 4F7.

Bound antibody was detected using horseradish peroxidase conjugated goat anti-mouse IgG/M antibody (ZYMED) and  $H_2O_2$ /TMB substrate solution. Mab 4F7 reacted specifically with bands of PrP<sup>c</sup>.

## MW (kDa)

Roboscreen GmbH Hohmannstraße 7 04129 Leipzig • Germany

Phone: +49 341 989 734 0 Fax: +49 341 989 734 199 info@roboscreen.com www.roboscreen.com **CEO** Dr. Ingolf Lachmann

Ust-IdNr. DE 813064314 County Court Leipzig HRB 17503 Leipzig