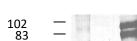

## Figure 1

Purified bovine Calpain-2 (1) was separated by SDS-PAGE under reducing conditions and blotted on nitrocellulose membrane.

NC membrane was incubated by 1  $\mu$ g/ml of mab 1E8. Bound antibody was detected using horseradish peroxidase conjugated goat anti-mouse IgG/M antibody (ZYMED) and H<sub>2</sub>O<sub>2</sub>/TMB substrate solution. Mab 1E8 reacted specifically with Calpain-2.

1

2

MW (kDa)