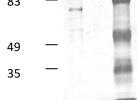

## Figure 1

Purified bovine Calpain-2 (1) was separated by SDS-PAGE under reducing conditions and blotted on nitrocellulose membrane.

NC membrane was incubated by 1  $\mu$ g/ml of mab 1E8. Bound antibody was detected using horseradish peroxidase conjugated goat anti-mouse IgG/M antibody (ZYMED) and H<sub>2</sub>O<sub>2</sub>/TMB substrate solution. Mab 1E8 reacted specifically with Calpain-2.

1

2

MW (kDa)